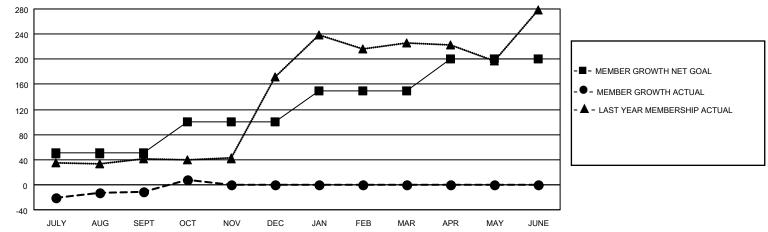

### GOALS AND ACTUAL MEMBERS CUMULATIVE

| DROPPED CLUBS: 3 |    | 16 CLUBS OF 101 ADDED 1 OR<br>MORE NEW MEMBERS | GENDER DISTRIBUTION                 |                |  |
|------------------|----|------------------------------------------------|-------------------------------------|----------------|--|
|                  |    | WORL NEW WEINDERG                              | MALE                                | 1,209 (72.22%) |  |
|                  |    |                                                | FEMALE                              | 465 (27.78%)   |  |
| DROPPED MEMBERS  |    |                                                | NON BINARY                          | 0 (0.00%)      |  |
|                  |    |                                                | PREFER NOT TO ANSWER                | 0 (0.00%)      |  |
| DECEASED         | 2  |                                                |                                     |                |  |
| CLUB CANCELLED   | 16 | CLICK HERE FOR CUMULATIVE                      | TOTAL FAMILY UNIT MEMBERS           | 1,262          |  |
| OTHER            | 38 | MEMBERSHIP DATA                                |                                     |                |  |
| TOTAL            | 56 |                                                | FAMILY MEMBERS PAYING HALF DUES 956 |                |  |
|                  |    |                                                |                                     |                |  |