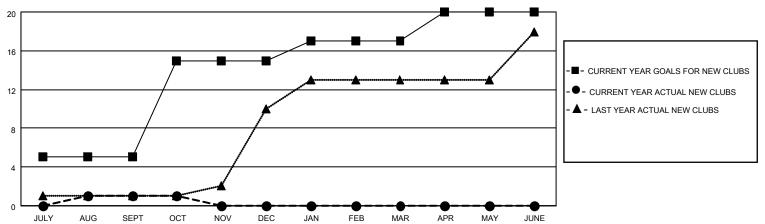

| 1         | 3             | JULY/AUG/SEPT         | 50                     | 38                      | 48                                                 |
| OCT/NOV/DEC           | 10            | 0         | 0             | OCT/NOV/DEC           | 50                     | 29                      | 8                                                  |
| JAN/FEB/MAR           | 2             | 0         | 0             | JAN/FEB/MAR           | 50                     | 0                       | 0                                                  |
| APR/MAY/JUNE          | 3             | 0         | 0             | APR/MAY/JUNE          | 50                     | 0                       | 0                                                  |

### GOALS AND ACTUAL NEW CLUBS CUMULATIVE



### GOALS AND ACTUAL MEMBERS CUMULATIVE



| DROPPED CLUBS: 3 |    | 16 CLUBS OF 101 ADDED 1 OR<br>MORE NEW MEMBERS | GENDER DISTRIBUTION                 |                |  |
|------------------|----|------------------------------------------------|-------------------------------------|----------------|--|
|                  |    | WORL NEW WEINDERG                              | MALE                                | 1,209 (72.22%) |  |
|                  |    |                                                | FEMALE                              | 465 (27.78%)   |  |
| DROPPED MEMBERS  |    |                                                | NON BINARY                          | 0 (0.00%)      |  |
|                  |    |                                                | PREFER NOT TO A